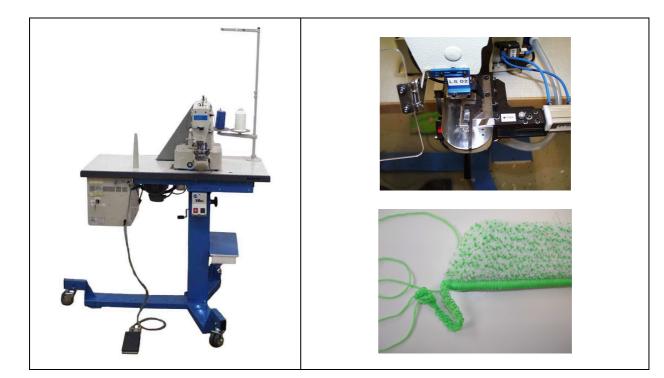

## Sucking, Cutting and Tacking of Loops RSG Workstation for Processing of Loop Stitching

| The Idea:        | <ul> <li>Processing of the loop stitching is still done very often manually</li> <li>This is very time- and cost intensive</li> <li>The RSG working station solves this problem!</li> <li>The fabric has only to be positioned manually</li> <li>The loop stitching will be sucked by vacuum and cut automatically</li> <li>Additionally the edge will be tacked</li> <li>All is done in one step and fully automatically</li> </ul> |
|------------------|--------------------------------------------------------------------------------------------------------------------------------------------------------------------------------------------------------------------------------------------------------------------------------------------------------------------------------------------------------------------------------------------------------------------------------------|
| The Workstation: | <ul> <li>RSG semi-automatic workstation including sewing head</li> <li>Pedestal stand as movable workstation</li> <li>Feeding control for suction and start of sewing process</li> <li>Interruption feeler and pilot lamp for automatic production process</li> </ul>                                                                                                                                                                |
| The Performance: | <ul> <li>Drastic production output increases up to 35%</li> <li>Easy handling with minimal cycle time</li> <li>Enormous savings of expensive production time</li> <li>Always guaranteed perfect reproducibility</li> <li>Flexible and user-friendly control with our SAT-Flex/SAT-Control System</li> </ul>                                                                                                                          |